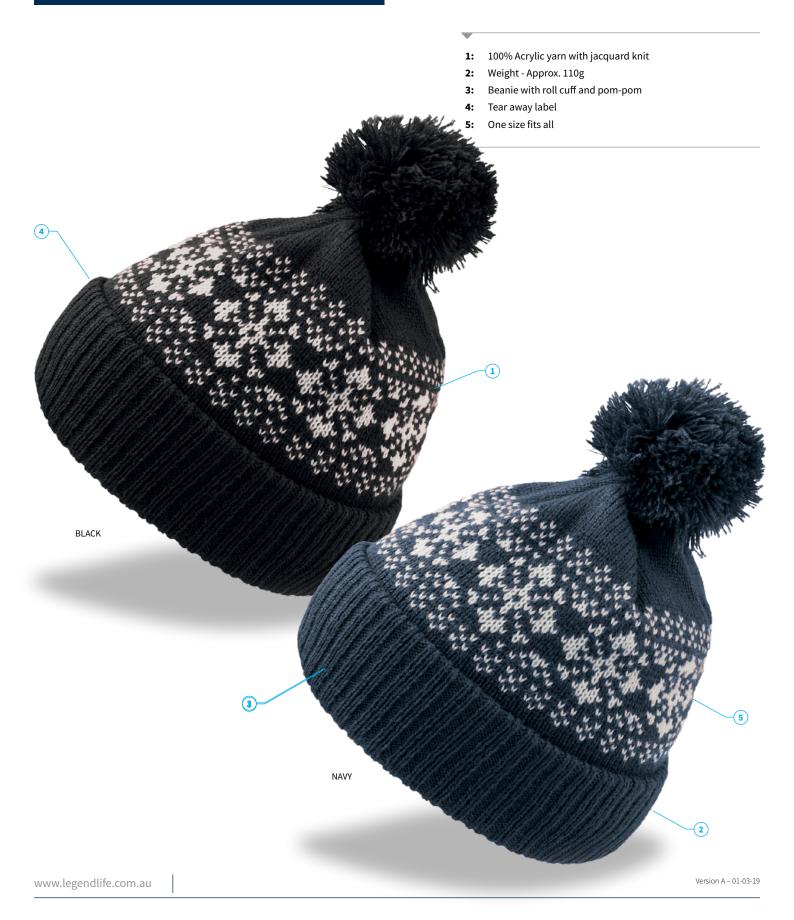

### DESCRIPTION

- 100% Acrylic yarn with jacquard knit
- Weight Approx. 110g
- Beanie with roll cuff and pom-pom
- Tear away label
- One size fits all

#### COLOURWAYS

Black, Navy