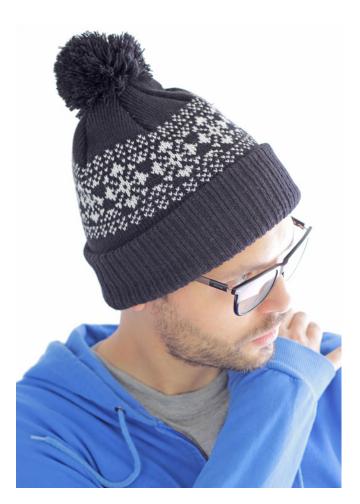

# Flake Beanie

This beanie is your go-to for keeping out the cold. Crafted out of 100% acrylic, the Flake will keep your head cosy and has its own personality with its jacquard knit pattern, rolled cuff and colour-matching pompom.